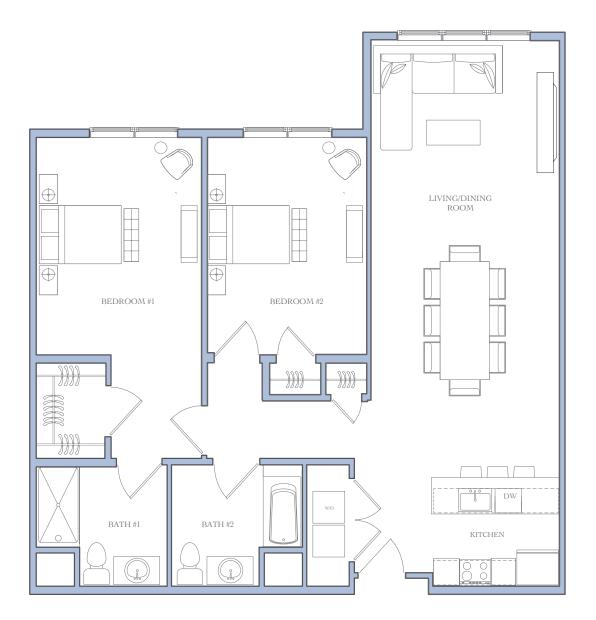

## UNIT F

## RESIDENCE FEATURES

Size: 1112 ft<sup>2</sup>

> 9 ft. ceilings

2 Bedrooms > Stainless steel appliance package

> Upgraded LVT flooring

- 2 Bathrooms > Stone countertops
  - > In-residence washer/dryer

Disclaimer: Please note this floor plan is for marketing purposes and is to be used as a guide only. All efforts have been made to ensure its accuracy at time of print. Changes may be made during the development process and dimensions, fixtures, fittings, finishes and specifications are subject to change without notice. Window placement, wardrobe sizes and living areas may vary slightly within each plan type. Please refer to contract drawings for more accurate information on a particular property.