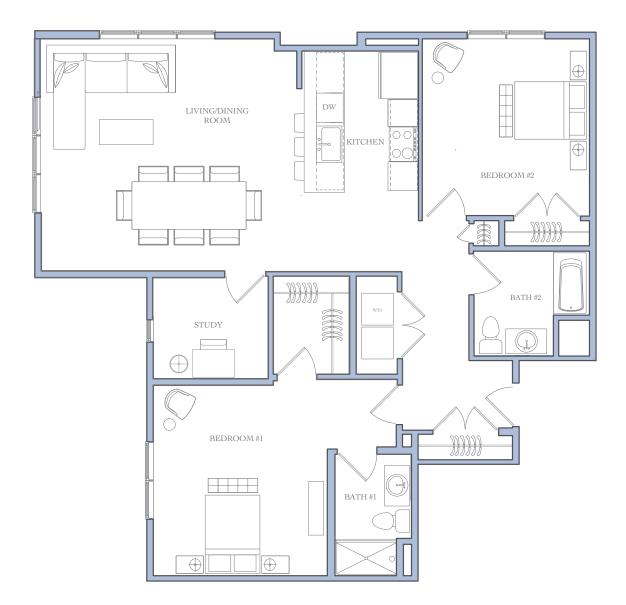

## UNIT L

## RESIDENCE FEATURES

Size: 1465 ft<sup>2</sup>

- > 9 ft. ceilings
- 2 Bedrooms
- > Stainless steel appliance package
- 2 Bathrooms > Vinyl flooring
  - > Stone countertops
  - > In-residence washer/dryer

Disclaimer: Please note this floor plan is for marketing purposes and is to be used as a guide only. All efforts have been made to ensure its accuracy at time of print. Changes may be made during the development process and dimensions, fixtures, fittings, finishes and specifications are subject to change without notice. Window placement, wardrobe sizes and living areas may vary slightly within each plan type. Please refer to contract drawings for more accurate information on a particular property.